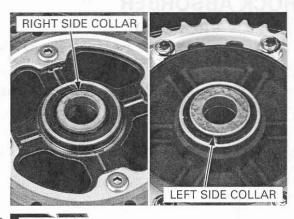

## **REAR WHEEL/SUSPENSION**

Install the brake disc with its rotating direction mark facing out.

Tighten the new brake disc bolts to the specified torque.

TORQUE: 42 N·m (4.3 kgf·m, 31 lbf·ft)

Apply grease to new dust seal lips, then install it to the right wheel hub.







Make sure that the rear brake caliper bracket is positioned in the guide of the swingarm.





damage the brake pads.

Be careful not to Place the rear wheel in the swingarm. Install the drive chain over the driven sprocket. Apply a thin coat of grease to the rear axle. Install the drive chain adjusting plate and rear axle from the left side.