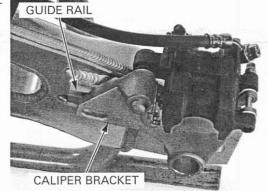

Make sure that the rear brake caliper bracket is positioned in the guide of the swingarm.

damage the brake pads.

Be careful not to Place the rear wheel in the swingarm. Install the drive chain over the driven sprocket. Apply a thin coat of grease to the rear axle. Install the drive chain adjusting plate and rear axle from the left side.