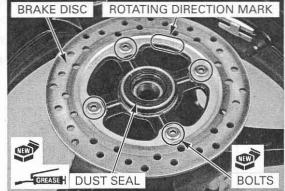

## **REAR WHEEL/SUSPENSION**

Install the brake disc with its rotating direction mark facing out.

Tighten the new brake disc bolts to the specified torque.

TORQUE: 42 N·m (4.3 kgf·m, 31 lbf·ft)

Apply grease to new dust seal lips, then install it to the right wheel hub.