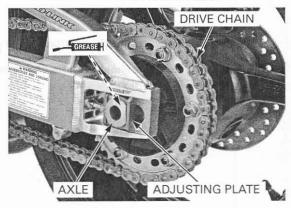

Make sure that the rear brake caliper bracket is positioned in the guide of the swingarm.

damage the brake pads.

Be careful not to Place the rear wheel in the swingarm. Install the drive chain over the driven sprocket. Apply a thin coat of grease to the rear axle. Install the drive chain adjusting plate and rear axle from the left side.