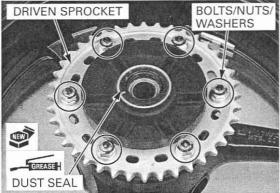

Install the washers with their chamfered side facing toward the sprocket.

hub. If the driven sprocket was removed, install the

- driven sprocket bolts, driven sprocket, washers and nuts.

Tighten the nuts to the specified torque.

TORQUE: 64 N·m (6.5 kgf·m, 47 lbf·ft)

Apply grease to new dust seal lips, then install it to the driven flange.