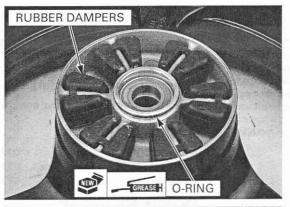

Install the wheel rubber dampers into the left wheel hub.

Apply grease to new O-ring and install it to the groove of the wheel hub.

ATTACHMENT/PILOT

Install the driven flange assembly into the left wheel hub.