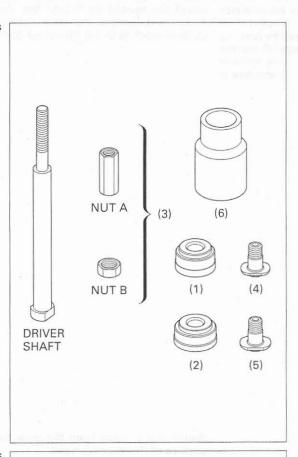

## OUTER RACE REPLACEMENT

Always replace the bearings and races as a set.

the Replace the races using the special tools as ces described in the following procedure.

TOOLS: (Not available in U.S.A.)

- Driver attachment (upper)
  Driver attachment (lower)
- (3) Driver shaft assembly (4) Bearing remover, A
- (5) Bearing remover, B
- (6) Assembly base

070MF-MCJ0200 07946-KM90301 07946-KM90401 07NMF-MT70110 07946-KM90600

070MF-MCJ0100

Install the special tools into the steering head as shown.

Align the bearing remover A with the grooves in the steering head.