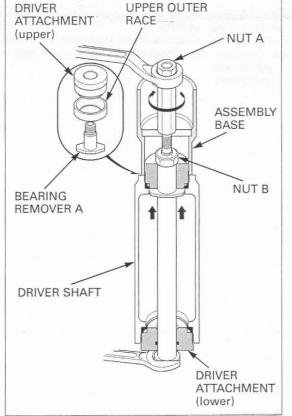

070MF-MCJ0200 07946-KM90301 07946-KM90401 07NMF-MT70110 07946-KM90600

070MF-MCJ0100

Install the special tools into the steering head as shown.

Align the bearing remover A with the grooves in the steering head.

Lightly tighten the nut B with a wrench.

Holding the driver shaft with a wrench, turn the nut A gradually to remove the upper outer race.

Chapter 14