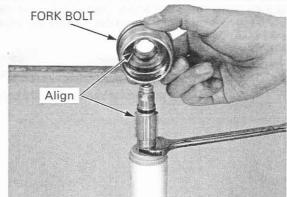

## FRONT WHEEL/SUSPENSION/STEERING

Install the fork bolt to the damper rod adjust case while aligning the grooves of the adjusting plate with the damper rod adjust case.

Install the lock nut to the damper rod adjust case. Hold the damper rod adjust case and tighten the lock nut.