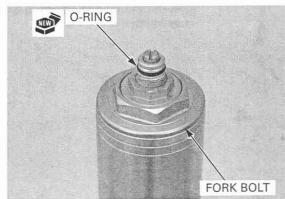

Tighten the fork Install the fork bolt to the fork slider. bolt after installing Install new O-ring to the damper rod adjust case.