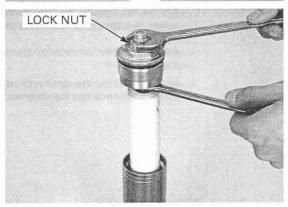

## FRONT WHEEL/SUSPENSION/STEERING

Install the fork bolt to the damper rod adjust case while aligning the grooves of the adjusting plate with the damper rod adjust case.

Install the lock nut to the damper rod adjust case. Hold the damper rod adjust case and tighten the lock nut.