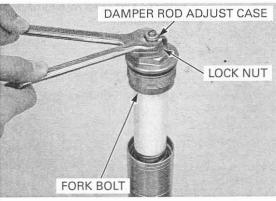

Remove the 14 mm wrench from the damper rod adjust case.

Hold the damper rod adjust case, and then tighten the lock nut to the specified torque.

TORQUE: 25 N·m (2.6 kgf·m, 19 lbf·ft)

bolt after installing the fork slider into the fork bridges.