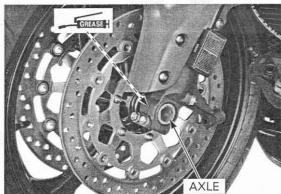

## INSTALLATION

Install the right and left side collars.

Install the front wheel between the fork legs. Apply a thin layer of grease to the front axle surface. Install the front axle from the left side.