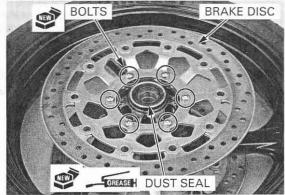

Do not get grease Install the brake discs with the arrow mark facing on the brake discs the normal rotating direction.

or stopping power Install new disc bolts and tighten them in a crisswill be reduced. cross pattern in two or three steps.

TORQUE: 20 N·m (2.0 kgf·m, 14 lbf·ft)

Apply grease to new dust seal lips. Install the dust seals into the wheel hub.