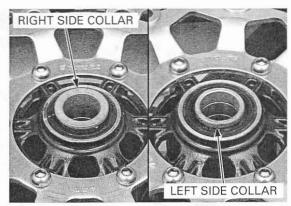

## INSTALLATION

Install the right and left side collars.

Install the front wheel between the fork legs. Apply a thin layer of grease to the front axle surface. Install the front axle from the left side.