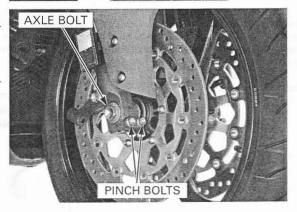

Install the axle bolt.

Hold the axle and tighten the axle bolt to the specified torque.

TORQUE: 78 N·m (8.0 kgf·m, 58 lbf·ft)

Tighten the right axle holder pinch bolts to the specified torque.

TORQUE: 22 N·m (2.2 kgf·m, 16 lbf·ft)