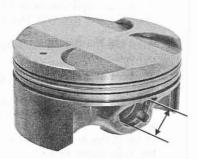

Calculate the piston-to-piston pin clearance.

Measure the diameter of the piston at 4.0 mm (0.16 in) from the bottom and 90 degrees to the piston pin hole.

SERVICE LIMIT: 74.895 mm (2.9486 in)