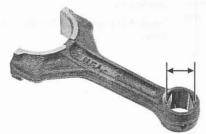

## CONNECTING ROD INSPECTION

Measure the connecting rod small end I.D.

SERVICE LIMIT: 17.048 mm (0.6712 in)

Calculate the connecting rod-to-piston pin clearance.

SERVICE LIMIT: 0.07 mm (0.003 in)

13-17