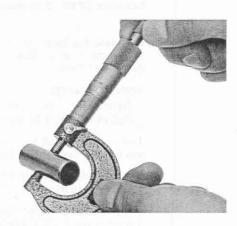

## CRANKCASE/CRANKSHAFT/BALANCER/PISTON/CYLINDER

Measure the piston pin bore.

SERVICE LIMIT: 17.030 mm (0.6705 in)

Measure the O.D. of the piston pin. SERVICE LIMIT: 16.980 mm (0.6685 in)

SERVICE LIMIT: 0.04 mm (0.002 in)