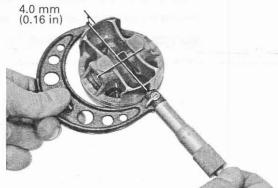

Calculate the piston-to-piston pin clearance.

Measure the diameter of the piston at 4.0 mm (0.16 in) from the bottom and 90 degrees to the piston pin hole.

SERVICE LIMIT: 74.895 mm (2.9486 in)