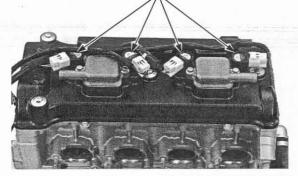

TORQUE: 9.8 N·m (1.0 kgf·m, 7 lbf·ft)

CYLINDER HEAD COVER

Install the direct ignition coils and connect the ignition coil connectors.

DIRECT IGNITION COILS

BREATHER HOSE

PAIR AIR HOSES

Connect the PAIR control solenoid valve 2P (Black) connector (page 6-71).