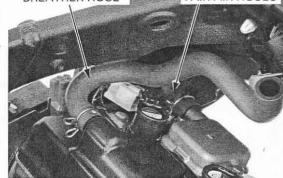

TORQUE: 9.8 N·m (1.0 kgf·m, 7 lbf·ft)

CYLINDER HEAD COVER

Install the direct ignition coils and connect the ignition coil connectors.

DIRECT IGNITION COILS

BREATHER HOSE

PAIR AIR HOSES

Connect the PAIR control solenoid valve 2P (Black) connector (page 6-71).

Install the crankcase breather hose to the cylinder head cover.

Install the throttle body (page 6-47).