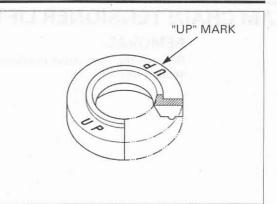

## CYLINDER HEAD/VALVES

Install the cylinder head cover onto the cylinder head.

Install the washers to the cylinder head cover with their "UP" mark facing up.

Install and tighten the cylinder head cover bolts to the specified torque.