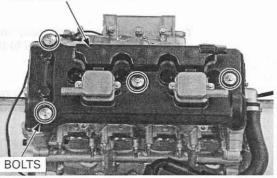

## CYLINDER HEAD/VALVES

Install the cylinder head cover onto the cylinder head.

Install the washers to the cylinder head cover with their "UP" mark facing up.

Install and tighten the cylinder head cover bolts to the specified torque.

TORQUE: 9.8 N·m (1.0 kgf·m, 7 lbf·ft)

CYLINDER HEAD COVER

Install the direct ignition coils and connect the ignition coil connectors.

DIRECT IGNITION COILS

BREATHER HOSE

PAIR AIR HOSES

Connect the PAIR control solenoid valve 2P (Black) connector (page 6-71).