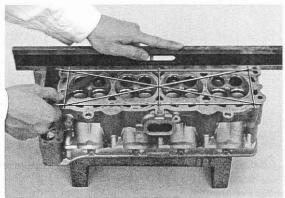

## CYLINDER HEAD

gasket surface. chambers.

Avoid damaging the Remove carbon deposits from the combustion

Check the spark plug hole and valve areas for

Check the cylinder head for warpage with a straight edge and feeler gauge.

SERVICE LIMIT: 0.10 mm (0.004 in)