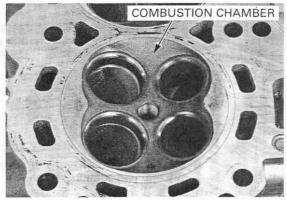

## CYLINDER HEAD

gasket surface. chambers.

Avoid damaging the Remove carbon deposits from the combustion

Check the spark plug hole and valve areas for

Check the cylinder head for warpage with a straight edge and feeler gauge.