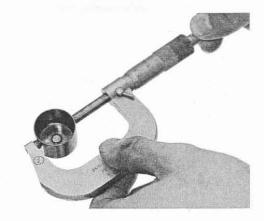

## **VALVE LIFTER**

Inspect each valve lifter for scratches or abnormal wear.

Measure the each valve lifter O.D.

SERVICE LIMIT: 25.97 mm (1.022 in)