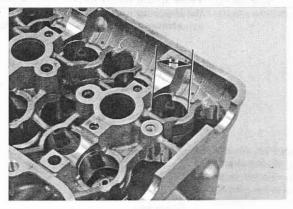

## **VALVE LIFTER BORE**

Inspect each valve lifter bore for scratches or abnormal wear.

Measure the each valve lifter bore I.D.

SERVICE LIMIT: 26.04 mm (1.025 in)