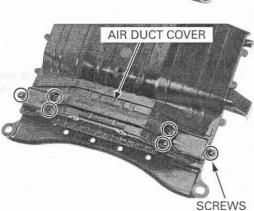

## INTAKE AIR DUCT DIAPHRAGM/FLAP Remove the intake air duct from the air cleaner AIR DUCT COVER Remove the screws and air duct cover. SCREWS

Unhook the diaphragm rod from the flap valve, then remove the flap valve. Remove the diaphragm from the intake air duct.