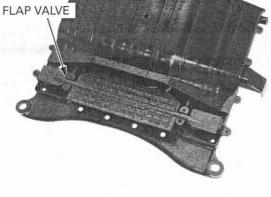

## INTAKE AIR DUCT DIAPHRAGM/FLAP Remove the intake air duct from the air cleaner AIR DUCT COVER Remove the screws and air duct cover. SCREWS

Unhook the diaphragm rod from the flap valve, then remove the flap valve. Remove the diaphragm from the intake air duct.

Install the diaphragm into the intake air duct.

housing (page 4-8).

Hook the diaphragm rod with the flap valve hole as shown.

Place the flap valve onto the intake air duct.

Install the air duct cover and tighten the screws to the specified torque.