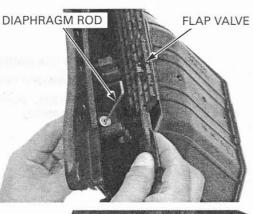

## INTAKE AIR DUCT DIAPHRAGM/FLAP Remove the intake air duct from the air cleaner AIR DUCT COVER Remove the screws and air duct cover. SCREWS

Unhook the diaphragm rod from the flap valve, then remove the flap valve. Remove the diaphragm from the intake air duct.

Install the diaphragm into the intake air duct.

housing (page 4-8).

Hook the diaphragm rod with the flap valve hole as shown.

Place the flap valve onto the intake air duct.

Install the air duct cover and tighten the screws to the specified torque.