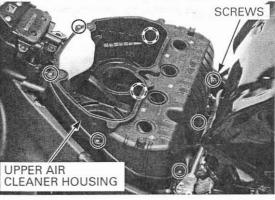

## REMOVAL

Remove the air cleaner elements (page 4-8).

Remove the screws and sub harness clamps. Remove the five bolts and secondary injector mounting bracket from the air cleaner housing.

Remove the eight screws and upper air cleaner housing.