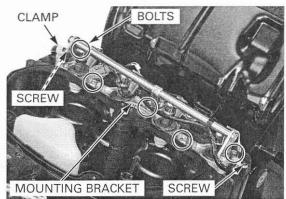

## REMOVAL

Remove the air cleaner elements (page 4-8).

Remove the screws and sub harness clamps. Remove the five bolts and secondary injector mounting bracket from the air cleaner housing.

Remove the eight screws and upper air cleaner housing.