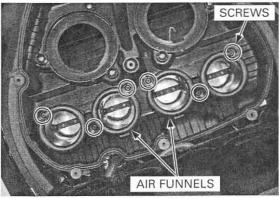

Remove the air funnel/air cleaner housing mounting screws, then remove the air funnels.