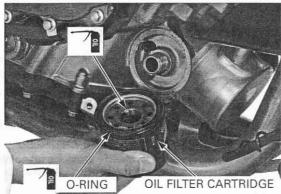

Check that the sealing washer on the drain bolt is in good condition, and replace if necessary. Install and tighten the drain bolt.

TORQUE: 29 N·m (3.0 kgf·m, 22 lbf·ft)

Apply clean engine oil to the oil filter cartridge threads and new O-ring.

Install the new oil filter and tighten it to the specified torque.

TOOL:

Oil filter wrench

07HAA-PJ70101

TORQUE: 26 N·m (2.7 kgf·m, 20 lbf·ft)

Install the radiator reservoir tank and bolt.

Fill the crankcase with recommended engine oil.