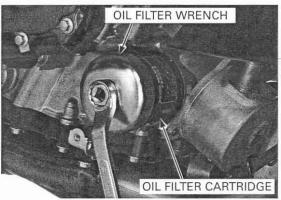

Install the new oil filter and tighten it to the specified torque.

TOOL:

Oil filter wrench

07HAA-PJ70101

TORQUE: 26 N·m (2.7 kgf·m, 20 lbf·ft)

Install the radiator reservoir tank and bolt.

Fill the crankcase with recommended engine oil.