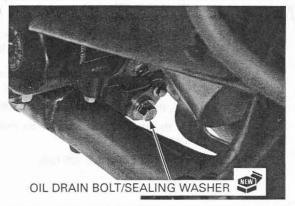

Check that the sealing washer on the drain bolt is in good condition, and replace if necessary. Install and tighten the drain bolt.

TORQUE: 29 N·m (3.0 kgf·m, 22 lbf·ft)

Apply clean engine oil to the oil filter cartridge threads and new O-ring.