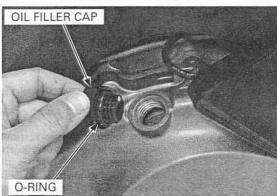

## OIL CAPACITY:

3.0 liter (3.2 US qt, 2.6 Imp qt) after draining

3.1 liter (3.3 US qt, 2.7 lmp qt) after oil filter change

Check that the O-ring on the oil filler cap is in good condition, and replace it if necessary. Install the oil filler cap.