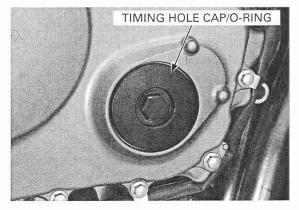

#### TOOL:

Cam chain tensioner holder

07ZMG-MCAA400 or 07NMG-MY90100

Remove the timing hole cap and O-ring.