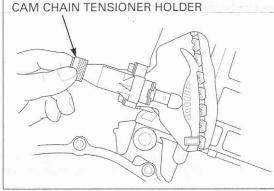

Turn the tensioner lifter shaft fully in (clockwise) and secure it using the special tool to prevent damaging the cam chain.

#### TOOL:

Cam chain tensioner holder

07ZMG-MCAA400 or 07NMG-MY90100

Remove the timing hole cap and O-ring.