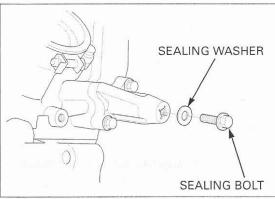

### **INSPECTION**

the valve clearance while the engine is cold (below 35°C/ 95°F).

Inspect and adjust Remove the cylinder head cover (page 9-6). Remove the cam chain tensioner lifter sealing bolt and sealing washer.