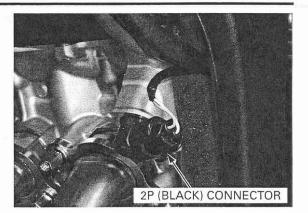

#### MAINTENANCE

Connect the CMP sensor 2P (Black) connector. Remove the under cowls/middle cowls (page 3-7).