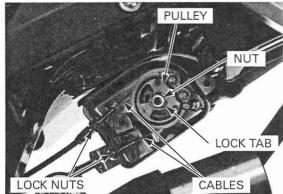

## FRAME/BODY PANELS/EXHAUST SYSTEM

Route the exhaust valve control cable properly, and hook the cable ends with the drive pulley.

Install the pulley onto the exhaust valve shaft and tighten the nut.

Bend the lock tab over the nut.

Adjust the exhaust valve control cables and tighten the lock nuts securely (page 4-35).

Install the exhaust valve cover and tighten the bolts.

between the muffler and rear fender B.

Install the collar Install the muffler rear end cover and collar. Install and tighten the pan screws securely.