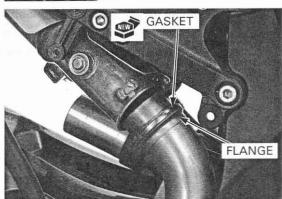

Install the exhaust pipe joint flange and new gasket onto the exhaust joint pipe.