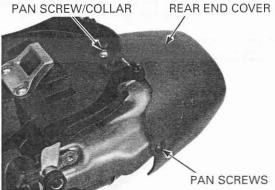

Adjust the exhaust valve control cables and tighten the lock nuts securely (page 4-35).

Install the exhaust valve cover and tighten the bolts.

between the muffler and rear fender B.

Install the collar Install the muffler rear end cover and collar. Install and tighten the pan screws securely.