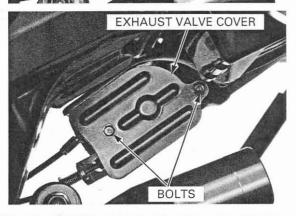

Adjust the exhaust valve control cables and tighten the lock nuts securely (page 4-35).

Install the exhaust valve cover and tighten the bolts.

between the muffler and rear fender B.

Install the collar Install the muffler rear end cover and collar. Install and tighten the pan screws securely.