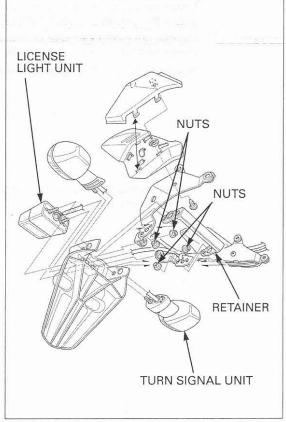

Install the cover and bracket and tighten the screw securely.

Install the right cover onto the rear fender A bracket, tighten the screw.

Install the turn signal bracket onto the rear fender A bracket, then assemble the rear fender A, brackets and license light.

Install and tighten the license light mounting nuts. Install and tighten the rear turn signal unit mounting nuts.