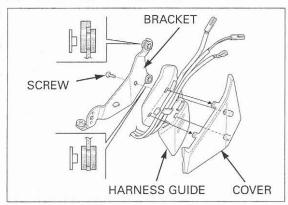

## **REAR FENDER A ASSEMBLY**

When installing the grommets and collars, note the installation direction of the grommets and collars.

Route the turn signal and tail light wire into the left harness guide.

Install the cover and bracket and tighten the screw securely.

Install the right cover onto the rear fender A bracket, tighten the screw.

Install the turn signal bracket onto the rear fender A bracket, then assemble the rear fender A, brackets and license light.