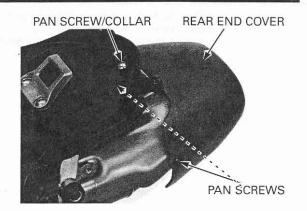

## FRAME/BODY PANELS/EXHAUST SYSTEM

Install the collar between the muffler and rear fender B.

Install the collar Install the muffler rear end cover and collar.

Install and tighten the pan screws.

fender B. Install the battery (page 17-5).