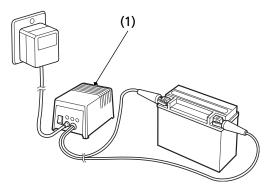

## **Battery Charging**

Refer to Safety Precautions on page 111.

(1) charger

Be sure to read the information that came with your battery charger and follow the instructions on the battery. Improper charging may damage the battery.

We recommend using a charger (1) designed specifically for your Honda, which can be purchased from your dealer. These units can be left connected for long periods without risking damage to the battery. However, do not intentionally leave the charger connected longer than the time period recommended in the charger's instructions. Avoid using an automotive-type battery charger. An automotive charger can overheat an ATV battery and cause premature damage.