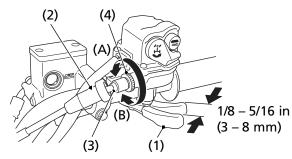

## RIGHT HANDLEBAR

- (1) throttle lever
- (2) rubber sleeve
- (3) throttle cable adjuster
- (4) lock nut
- (A) decrease freeplay
- (B) increase freeplay

## Inspection

Check freeplay at the throttle lever (1).

Freeplay:

1/8 - 5/16 in (3 - 8 mm)

## <u>Adjustment</u>

- 1. Slide the rubber sleeve (2) back to expose the throttle cable adjuster (3).
- 2. Loosen the lock nut (4).
- 3. Turn the adjuster to obtain the correct freeplay.
- 4. Tighten the lock nut and reinstall the sleeve.
- 5. After adjustment, check for smooth operation of the throttle lever from fully closed to fully open in all steering positions.