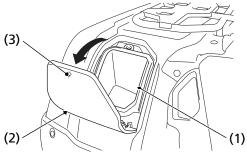

## **Side Utility Box**

The side utility box (1) is located on the left side of the front fender. You may store small, lightweight items in the box.

#### To open:

Pull up the front of the side utility box cover (2).

#### To close:

Push down the front of the side utility box cover until it locks in place. Make sure that the stud (3) is locked securely in position by pulling up lightly on the front of the side utility box cover.

### LEFT FRONT FENDER

- (1) side utility box
- (3) stud
- (2) side utility box cover