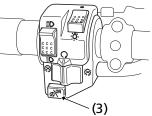

## **Controls & Features**

To activate the speed limiter override mode:

Push the start/override button (3) when the front differential lock mode is activated.

## LEFT HANDLEBAR

## (3) start/override button

Front final gear system failure:

The differential lock indicator and 4WD indicator (4) will both flash when there is any abnormality in the front final gear system. If this occurs, the front final gear actuator will stop moving, and the front final gear system will be fixed in the current position, either 2WD mode, 4WD mode or front differential lock mode.