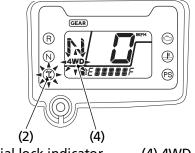

## (3) start/override button

Front final gear system failure:

The differential lock indicator and 4WD indicator (4) will both flash when there is any abnormality in the front final gear system. If this occurs, the front final gear actuator will stop moving, and the front final gear system will be fixed in the current position, either 2WD mode, 4WD mode or front differential lock mode.

If both the differential lock indicator and 4WD indicator flash, reduce speed and take your ATV to your dealer as soon as possible.

(2) differential lock indicator

(4) 4WD indicator