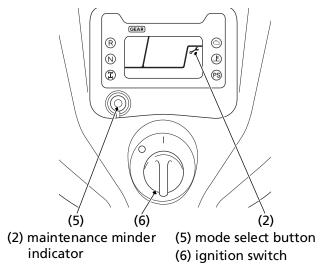

Reset the maintenance tripmeter/maintenance hour meter after maintenances.

To reset the maintenance tripmeter/maintenance hour meter, proceed as follows:

Press and hold the mode select button (5) and turn the ignition switch (6) to ON(q). The maintenance minder indicator will appear, then it will blinks twice, and the multi-function display will temporarily show all the modes and digital segments. The indicator message will disappear.

Reset operation will be cancelled, if the mode select button is released before the indicator blinks twice.

If the maintenance is done before the setting interval, be sure to reset the meters after the maintenance.