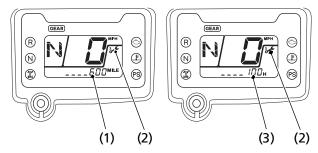

## Maintenance Tripmeter/Maintenance Hour meter

The maintenance tripmeter (1) shows mileage to maintenance while the ignition switch is ON(q) with the maintenance minder indicator (2).

The maintenance hour meter (3) shows remaining time to maintenance while the ignition switch is ON(q) with the maintenance minder indicator.

- (1) maintenance tripmeter
- (3) maintenance hour meter
- (2) maintenance minder indicator

The maintenance tripmeter decreases from 600 miles (1,000 km) after reset. The maintenance hour meter decreases from 100 hour after reset.