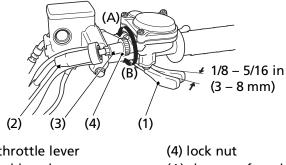

## **RIGHT HANDLEBAR**

- (1) throttle lever
- (2) rubber sleeve

(3) throttle cable adjuster

- (A) decrease freeplay
- (B) increase freeplay

Inspection

Check freeplay at the throttle lever (1). Freeplay:

1/8 - 5/16 in (3 - 8 mm)

Adjustment

- 1. Slide the rubber sleeve (2) back to expose the throttle cable adjuster (3).
- 2. Loosen the lock nut (4).
- 3. Turn the adjuster to obtain the correct freeplay.
- 4. Tighten the lock nut and reinstall the sleeve.
- 5. After adjustment, check for smooth operation of the throttle lever from fully closed to fully open in all steering positions.