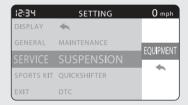

## SUSPENSION

## CBR1000S1/S2

"EQUIPMENT" is displayed but not selectable.

Select the (return) on the menu screen. The display returns to the "SUSPENSION" menu on the "SERVICE" menu screen.