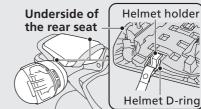

## **Storage Compartment**

A tool kit, and document bag are located under the rear seat. There is also space to store a U-shaped lock. Helmet holders are located underside of the rear seat.

## (CBR1000RR) (CBR1000RR ABS) U-shaped lock U-shaped lock Tool kit Tool kit Document bag Document bag

- ► The U-shaped lock is held in place above the rear fender
- ▶ Use the helmet holder only when parked.
- ► Some U-shaped locks may not fit in the compartment due to their size or design.

## **AWARNING**

Riding with a helmet attached to the holder can interfere with the rear wheel or suspension and could cause a crash in which you can be seriously hurt or killed.

Use the helmet holder only while parked. Do not ride with a helmet secured by the holder.