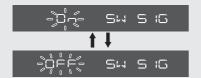

## 5 Switch sign setting

You can set the switch sign with a multi color line.

When the **SEL** (up) button, **SEL** (down) button, **MODE** button or Torque Control switch is pressed, the multi color line will light briefly when the setting is on.

- lacktriangledown Press the lacktriangledown (up) button or the lacktriangledown
  - (down) button to select "On" or "OFF".
  - ► The message of "SW SIGN" scrolls in INFO 1 display.

2 Press the **MODE** button. The switch sign is set, and then the display will return to the ordinary display.