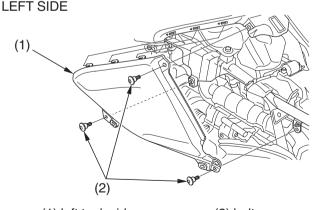

### **Spark Plug Inspection & Replacement**

Refer to Safety Precautions on page 89.

- 1. Remove the seat (page 100) and left side cover (page 108).
- 2. Remove the left tank side cover (1) by removing the bolts (2).

(1) left tank side cover

(2) bolts